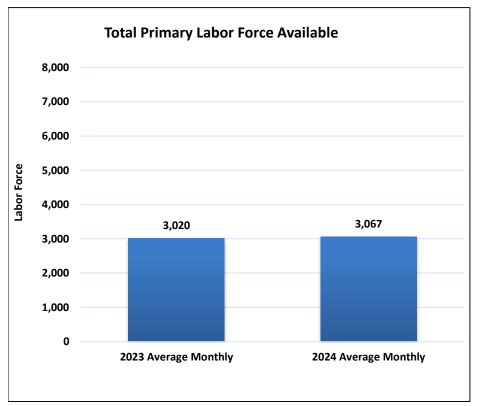

## Walla Walla County Primary & Secondary Labor Force Availability

| SOB CREATION - THANSPORTATION       | 2023 Average Monthly     | 2024 Average Monthly     |
|-------------------------------------|--------------------------|--------------------------|
| Primary Labor Force                 | Labor Force Availability | Labor Force Availability |
| Walla Walla County                  | 1,141                    | 1,240                    |
| Columbia County                     | 71                       | 81                       |
| Umatilla County, Oregon             | 1,808                    | 1,746                    |
| Total Primary Labor Force Available | 3,020                    | 3,067                    |