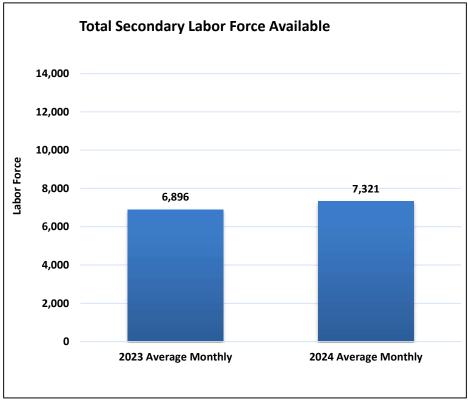

|                                        | 2023 Average Monthly     | 2024 Average Monthly     |
|----------------------------------------|--------------------------|--------------------------|
| Secondary Labor Force                  | Labor Force Availability | Labor Force Availability |
| Benton & Franklin Counties, Washington | 6,896                    | 7,321                    |
| Total Secondary Labor Force Available  | 6,896                    | 7,321                    |