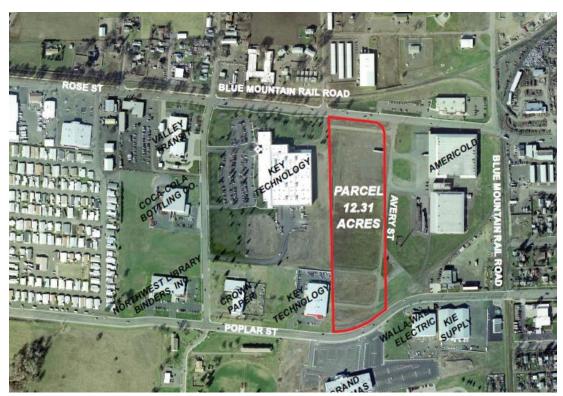

## Avery Business Park – Phase 2 Walla Walla, Washington

The Avery Business Park – Phase 2 is 12.3 acres zoned industrial light/commercial located in the City of Walla Walla. The Park is development ready and is approximately 1 mile from U.S. Highway 12 and 4 miles from the Walla Walla Regional Airport. The Park also has excellent access and is ideal for light manufacturing, service-related, and commercial type industries. The Park is also located between Key Technology's Corporate Headquarters and AmeriCold Logistics. The Park's lots can be configured to accommodate your specific business needs. The Port will sell and/or lease the lots.

Acreage: 12.3 Acres

**Zoning:** Industrial Light/Commercial

<u>Utilities:</u> Electrical: Pacific Power or Columbia REA

Water: City of Walla Walla
Sewer: City of Walla Walla
Gas: Cascade Natural Gas

**Communications: Century Link Communications** 

Transportation: Highway: U.S. Highway 12 – 1 mile

Rail: On-site

Airport: Walla Walla Regional Airport - 4 miles

For more information, contact Pat Reay or Paul Gerola at the Port of Walla Walla at 509-525-3100 or by email at <a href="mailto:pr@portwallawalla.com">pr@portwallawalla.com</a> or <a href="pg@portwallawalla.com">pg@portwallawalla.com</a>.